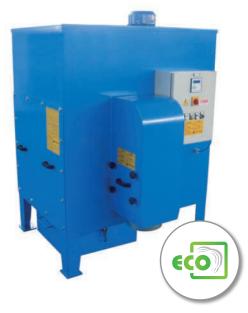

## PLASMACUTTER CARTRIDGE FILTERING UNIT

Equip your Plasmacutter with a filtering unit to achieve a clean environment in your workshop and to ensure that the dust emissions are always guaranteed < 2 mg/m<sup>3</sup>.

The perfectly filtered air could be ejected in the working area (in accordance with the local regulations) or directed into an exhaust chimney.

The filtering unit prevents dust and metal particles to be exposed to the surrounding environment and thus contributes to an ecological responsible working approach while ensuring employee-friendly working conditions.

## **Unique Features:**

- Ensures Smoke-Free Environment
- Produces Clean Air for Employees
- Energy Saving Friendly