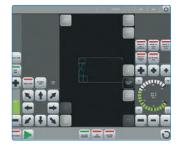

## **SPIRO® HS CONTROLLER V.3**

## **Unique Features:**

- Step forward / backward function
- Free mode, select any part or contour
- Optimized sheet utilization
- Remote Internet access for technical support