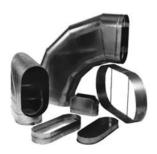

## **Advantages Of Oval Ductwork:**

- Better Airflow
- Easier to Install
- Less Joints
- Less Hangers
- Often Requires Less Space
- Corrugation For Added Strength
- Modern Design

**Oval Fittings**