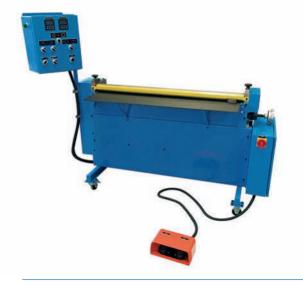

## **ROVAL ROLLER 48/20**

Roval-Roller shapes round and flat-oval segments and reducers as well as many other forms common to the sheet-metal industry.

With its programmable controller, it is designed to duplicate shapes at the high level of accuracy critical for mating parts.

| TECHNICAL DATA     |                      |
|--------------------|----------------------|
| Material Width     | Max. 1220 mm (48")   |
| Material Thickness | Max. 1.0 mm (0.039") |
|                    |                      |