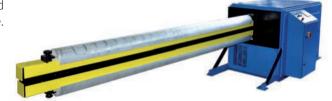

## **OVALIZER 36 / 10**

The Ovalizer transforms smooth and corrugated round spiral ducts into flat-oval ducts.

Machine control is by PLC and the Ovalizer is equipped with superior hydraulic unit to ensure the required force.

| TECHNICAL DATA |                                                        |
|----------------|--------------------------------------------------------|
| Size           | 150 x 435 mm - 915 x 2650 mm<br>(6" x 7" - 36" x 106") |
| Tube Length    | 3000 mm (10')                                          |