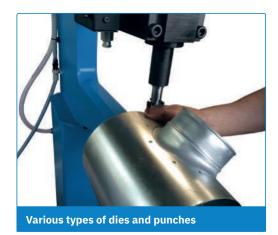

## The Spiro® Litelocker is a sturdy and advanced button lock machine.

It enables up to 3 plates of sheet metal to be firmly joined together (cold forming) without incurring any damages to the sheet metal surface. The press force is made by using a pneumo-hydraulic system. The result is a high quality joint solution that eliminates the need for screws & rivets and requires no coating treatment due to no corrosion.

## **Unique Features:**

- No heating of material
- No need to make holes for rivets
- Low energy consumption and minimal maintenance
- No damage to galvanized or prepainted surfaces
- Usable for all kind of connections (rectangular and round)
- Low maintenance costs and noise level