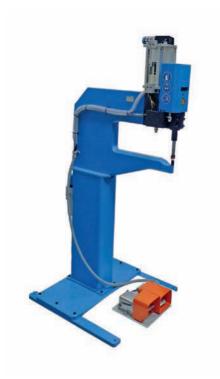

## **LITELOCKER**

## The Spiro® Litelocker is a sturdy and advanced button lock machine.

It enables up to 3 plates of sheet metal to be firmly joined together (cold forming) without incurring any damages to the sheet metal surface. The press force is made by using a pneumo-hydraulic system. The result is a high quality joint solution that eliminates the need for screws & rivets and requires no coating treatment due to no corrosion.

## **Unique Features:**

- No heating of material
- No need to make holes for rivets
- Low energy consumption and minimal maintenance
- No damage to galvanized or prepainted surfaces
- Usable for all kind of connections (rectangular and round)
- Low maintenance costs and noise level