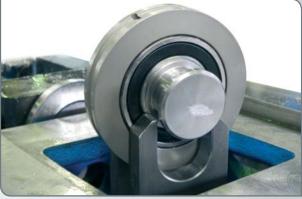

## **Quick Change Clinching Roller Fork Improve Your Operation Time on Your Spiro<sup>®</sup> Tubeformer**

Spiro International SA is working hard to continuously improve and fine-tune the functionality of their machinery range. All Spiro<sup>®</sup> Tubeformers (excluding Alpha range) can now be upgraded with a quick change clinching roller fork. This new design drastically reduces the change over time and makes repeated angle and position adjustments obsolete.

## **Benefits**

- » Reduces change over time from several minutes to few seconds
- » Improves operation time
- » No more angle and position adjustments required on the clinching roller