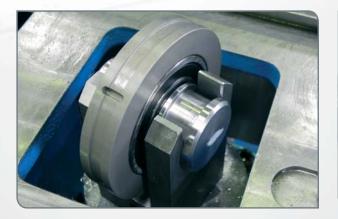

## **Quick Change Clinching Roller Fork Improve Your Operation Time on Your Spiro<sup>®</sup> Tubeformer**

Spiro International SA is working hard to continuously improve and fine-tune the functionality of their machinery range. All Spiro<sup>®</sup> Tubeformers (excluding Alpha range) can now be upgraded with a quick change clinching roller fork. This new design drastically reduces the change over time and makes repeated angle and position adjustments obsolete.

## **Benefits**

- » Reduces change over time from several minutes to few seconds
- » Improves operation time
- » No more angle and position adjustments required on the clinching roller