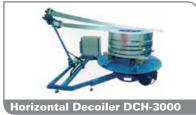

## Configurable to your own needs

Increases production capacity up to 30%

duct length up to 3m. including automatic discharge

3 coil capacity at once

Standard decoiler with max. 1000 kg loading capacity

Fast set-up and ergonomic