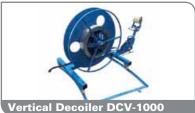

## Configurable to your own needs

Increases production capacity up to 30%

duct length up to 3m. including automatic discharge

3 coil capacity at once

Standard decoiler with max. 1000 kg loading capacity

Fast set-up and ergonomic