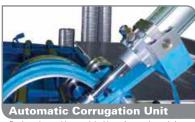

Produce ducts with smooth inside surface at the ends but reinforced with corrugation

Standard Corrugation Unit

Reinforce your ducts with dimensions >250mm

Special duct application for construction industry