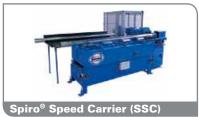

## Configurable to your own needs

Increases production capacity up to 30%

duct length up to 3m. including automatic discharge

3 coil capacity at once

Standard decoiler with max. 1000 kg loading capacity

Fast set-up and ergonomic