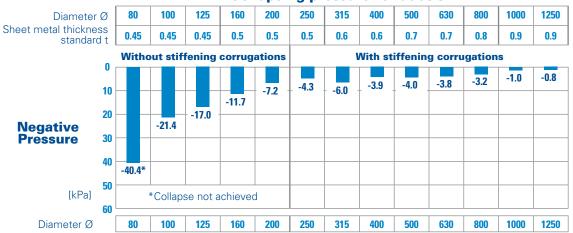

y at once



Standard decoiler with max. 1000 kg loading capacity



Fast set-up and ergonomic



Standard unit with highest steel quality rollers



Superior cutting / minimized maintenance / easy set-up



Optional fast change of forming heads



State-of-the-art User Interface

User-friendly display featuring interface to network and internet, diagnosis tool and multilingual function



Produce ducts with smooth inside surface at the ends but reinforced with corrugation



Standard Corrugation Unit

Reinforce your ducts with dimensions >250mm



Special duct application for construction industry



Different configurations to empower the production capacities



For marketing purposes / For assured duct quality



Digitalize your production planning

## Collapsing pressure for duct SR



info@spiro.ch SPIRO®